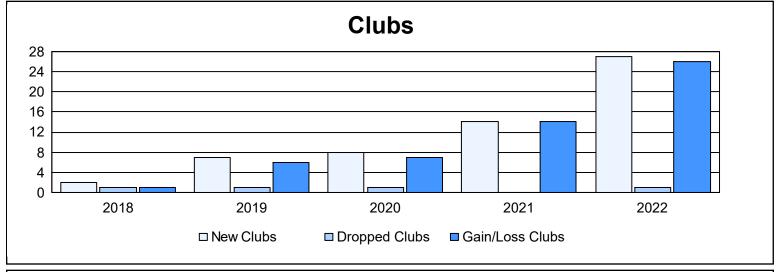

District 403 A2 As of June 2022 Cumulative

| Year      | New<br>Clubs | Dropped<br>Clubs | Gain/<br>Loss<br>Clubs | New<br>Members | Charter<br>Members | Reinstate<br>Members | Transfer<br>Members | Total<br>Member<br>Added | Total<br>Members<br>Dropped | Gain/<br>Loss<br>Members |
|-----------|--------------|------------------|------------------------|----------------|--------------------|----------------------|---------------------|--------------------------|-----------------------------|--------------------------|
| 2017-2018 | 2            | 1                | 1                      | 186            | 89                 | 4                    | 0                   | 279                      | 150                         | 129                      |
| 2018-2019 | 7            | 1                | 6                      | 185            | 168                | 14                   | 2                   | 369                      | 199                         | 170                      |
| 2019-2020 | 8            | 1                | 7                      | 135            | 204                | 16                   | 4                   | 359                      | 185                         | 174                      |
| 2020-2021 | 14           | 0                | 14                     | 233            | 376                | 29                   | 3                   | 641                      | 296                         | 345                      |
| 2021-2022 | 27           | 1                | 26                     | 328            | 628                | 3                    | 0                   | 959                      | 361                         | 598                      |
| Average   | 12           | 1                | 11                     | 213            | 293                | 13                   | 2                   | 521                      | 238                         | 283                      |