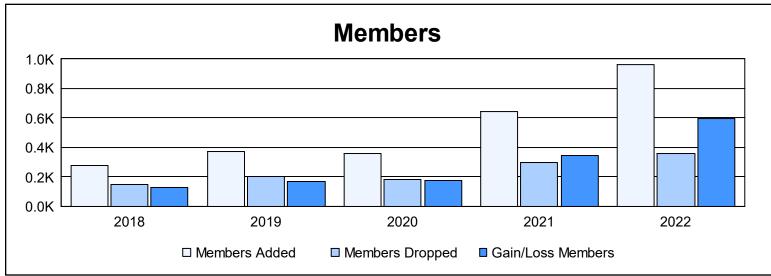

District 403 A2 As of June 2022 Cumulative

| Year      | New<br>Clubs | Dropped<br>Clubs | Gain/<br>Loss<br>Clubs | New<br>Members | Charter<br>Members | Reinstate<br>Members | Transfer<br>Members | Total<br>Member<br>Added | Total<br>Members<br>Dropped | Gain/<br>Loss<br>Members |
|-----------|--------------|------------------|------------------------|----------------|--------------------|----------------------|---------------------|--------------------------|-----------------------------|--------------------------|
| 2017-2018 | 2            | 1                | 1                      | 186            | 89                 | 4                    | 0                   | 279                      | 150                         | 129                      |
| 2018-2019 | 7            | 1                | 6                      | 185            | 168                | 14                   | 2                   | 369                      | 199                         | 170                      |
| 2019-2020 | 8            | 1                | 7                      | 135            | 204                | 16                   | 4                   | 359                      | 185                         | 174                      |
| 2020-2021 | 14           | 0                | 14                     | 233            | 376                | 29                   | 3                   | 641                      | 296                         | 345                      |
| 2021-2022 | 27           | 1                | 26                     | 328            | 628                | 3                    | 0                   | 959                      | 361                         | 598                      |
| Average   | 12           | 1                | 11                     | 213            | 293                | 13                   | 2                   | 521                      | 238                         | 283                      |